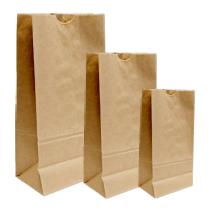

Kraft | White Kraft | Custom Printed



is a throwback to when paper bags were used as a

shorthand for measuring weight of groceries, like 2 Lbs of sugar. Today, it's best to think of this product line as carefully calibrated containers. You know what will be put inside the bag, and how strong the bag needs to be to carry those items(s), anything more and you'll have an over-engineered bag.

#### Applications:

- Takeout
- Bakeries
- Pharmacy
- Produce
- Catering
- Popcorn

#### Features:

- Up to 4 Color print
- · High quality construction
- Custom Printing personalize your bags with your logo, branding, and other design elements to create a lasting impression.

### Sizing:

- 2# to 25# bags
- 420 to 536 bags

#### **Custom Sizes Available**

#### Paper Weight:

- 49 80 GSM
- 30 50 Lb











⊠Email: <u>vancouversales@bulldogbag.com</u> | &Tel.: +1 (800) 665-1944

Website: https://www.bulldogbag.com/