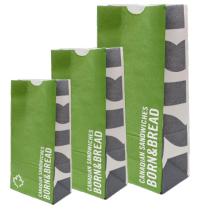

#### Features:

- Up to 4 Color print
- · High quality construction
- Custom Printing personalize your bags with your logo, branding, and other design elements to create a lasting impression.