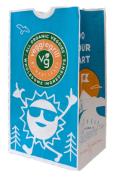

#### Features:

- Up to 4 Color print
- · High quality construction
- Custom Printing personalize your bags with your logo, branding, and other design elements to create a lasting impression.