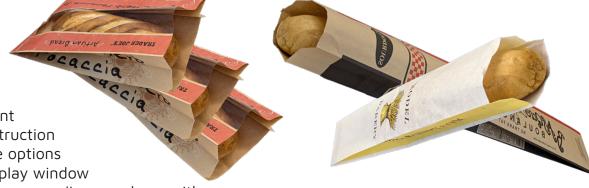

# **Bread Bags**

## Plain Kraft | Plain White | Custom Printed | Windowed

are pinch / v-bottom bags that can be ordered with, or without, a vertical window. Substrates vary from natural kraft to OGR and foil lined paper with printing available in up to 4 colors.

#### Features:

- Up to 10 color print
- High quality construction
- · Multiple substrate options
- · Option to add display window
- Custom Printing personalize your bags with your logo, branding, and other design elements to create a lasting impression.