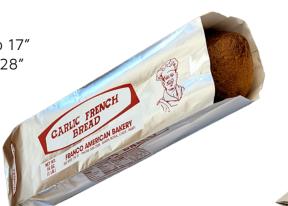

# **Bread Bags**

## Plain Kraft | Plain White | Custom Printed | Windowed



are pinch / v-bottom bags that can be ordered with, or without, a vertical window. Substrates vary from natural kraft to OGR and foil lined paper with printing available in up to 4 colors.

## **Applications:**

- Bread
- Confectionery
- Sandwiches

#### Features:

- Up to 10 color print
- High quality construction
- · Multiple substrate options
- · Option to add display window
- Custom Printing personalize your bags with your logo, branding, and other design elements to create a lasting impression.

### Sizing:

• Bag width ranging from 3.5" to 17"

• Bag length ranging from 8" to 28"

• From no gusset to 6" gusset

#### **Custom Sizes Available**

### Paper Weight:

- 49 80 GSM
- 30 50 Lb







Contact us:

⊠Email: vancouversales@bulldogbag.com | &Tel.: +1 (800) 665-1944

Website: https://www.bulldogbag.com/