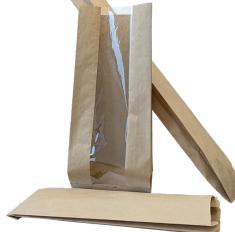

## Plain Kraft | Plain White | Custom Printed | Windowed

are pinch / v-bottom bags that can be ordered with, or without, a vertical window. Substrates vary from natural kraft to OGR and foil lined paper with printing available in up to 4 colors.

### Sizing:

• Bag width ranging from 3.5" to 17"

• Bag length ranging from 8" to 28"

• From no gusset to 6" gusset